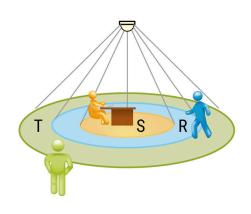

# **MONITORING AREA**

| Mounting Height      | 5m    | 10m   | 14m |
|----------------------|-------|-------|-----|
| Ø max. sitting[S]    | -     | -     | -   |
| Ø max. radial[R]     | 11m   | 14,5m | -   |
| Ø max. tangential[T] | 34,5m | 28m   | 20m |