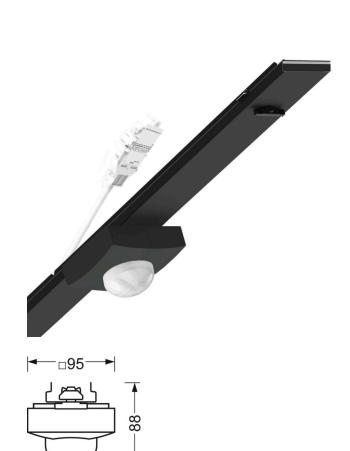

Variable Device mount functional module netlife light management

Device mount made of a galvanised, profiled steel sheet; surface with polyester resin enamel coating; with two rotary catches for rapid fitting in the mounting rail, for the integration of sensors and control unit in the light run; can be positioned variable on the mounting rail. Housing colour black RAL 9005; . Electrical connection by means of a 0.7m connection cable for variable device mount positioning in the light run with freely positionable phases. Light Control: netlife easy48; Regiolux Classification: netlife easy; Control signal: Switch; Number of control gear (max): 400W LED; Communication: Wired; Sensor technology: PIR - passive infrared; Installation height (min/max): 4m to 14m; Monitoring area: max. D=20m; Remote control: 84501101203; Optional remote control: 84501101200 +App; App name: Steinel smart remote; Application: Industry, Logistics centres, Corridors, Garages; Function: Motion detection, Switch. When used with 7-pole rail, the contacts in the device mount must be reconnected. They are exchangeable, permit modernisation and reliably prolong the service life of the overall system.

## **MECHANICS**

| Housing colour         | black RAL 9005                                                                                    |
|------------------------|---------------------------------------------------------------------------------------------------|
| Dimensions (LxWxH/DxH) | 765mm x 95mm x 88mm                                                                               |
| Weight (net)           | 0.9kg                                                                                             |
| Type of installation   | Mounting rail system installation,<br>Ceiling-mounted light structure, Pendant light<br>structure |

# Dimensions

| L | 765 mm | Length |  |
|---|--------|--------|--|
| В | 95 mm  | Width  |  |
| Н | 88 mm  | Height |  |