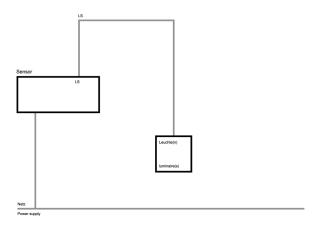

Installation height (min/max) | 4m to 14m                                          |  |
| Remote control                | 84501101203                                        |  |
| Optional remote control       | 84501101200 +App                                   |  |
| App name                      | Steinel smart remote                               |  |
| Application                   | Industry, Logistics centres, Corridors,<br>Garages |  |
| Function                      | Motion detection, Switch                           |  |



# **MONITORING AREA**

| Mounting Height      | 5m    | 10m   | 14m |
|----------------------|-------|-------|-----|
| Ø max. sitting[S]    | -     | -     | -   |
| Ø max. radial[R]     | 11m   | 14,5m | -   |
| Ø max. tangential[T] | 34,5m | 28m   | 20m |